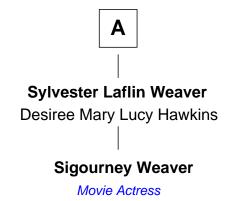

## FamousKin.com Relationship Chart of

**James Sherman** 

27th U.S. Vice-President

6th cousin 2 times removed of

**Sigourney Weaver** 

Movie Actress

| <b>Job Winslow</b> Ruth   |                         |
|---------------------------|-------------------------|
|                           |                         |
|                           |                         |
| Dr. Richard Winslow       | Joseph Winslow          |
| Hannah                    | Mary Tisdale            |
| Richard Winslow           | Ruth Winslow            |
| Anna Anthony              | John Evans              |
| Richard Winslow           | Ruth Evans              |
| Charity Blossom           | William Reed            |
| Nancy Winslow             | Joseph Evans Read       |
| Jahaziel Sherman          | Sybil Valentine         |
| Richard Winslow Sherman   | Rachael M. Read         |
| Frances Lucretia Williams | Charles Benjamin Weaver |
| Mary Frances Sherman      | Francis Milton Weaver   |
| Richard Updike Sherman    | Jane Weaver Laflin      |
| James Sherman             | Sylvester Laflin Weaver |
| 27th U.S. Vice-President  | Amabel Dixon            |
|                           | Α                       |