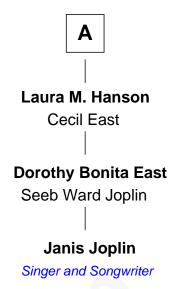

## FamousKin.com Relationship Chart of

**James Sherman** 

27th U.S. Vice-President

6th cousin 3 times removed of

**Janis Joplin** 

Singer and Songwriter

## **Philip Sherman** Sarah Odding **Benjamin Sherman Edmund Sherman** Hannah Mowry **Dorcas Hicks** Jonathan Sherman **David Sherman** Mary - - - - -Abigail Hathaway Jonathan Sherman **Jacob Sherman** Mary Card Margaret Faunce **Robert Sherman David Sherman** Honor Brown Lydia Staples **Jacob Sherman** Willett Helme Sherman Catherine Ann Schoolcraft Rebecca Russell **Richard Updike Sherman** Jacob G. Sherman Mary Frances Sherman Mary A. Roundtree **James Sherman** Stella Mae Sherman 27th U.S. Vice-President Herbert M. Hanson