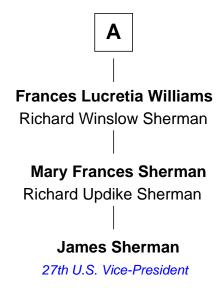

## FamousKin.com Relationship Chart of

**James Sherman** 

27th U.S. Vice-President

7th cousin 2 times removed of

Founder of Rice University