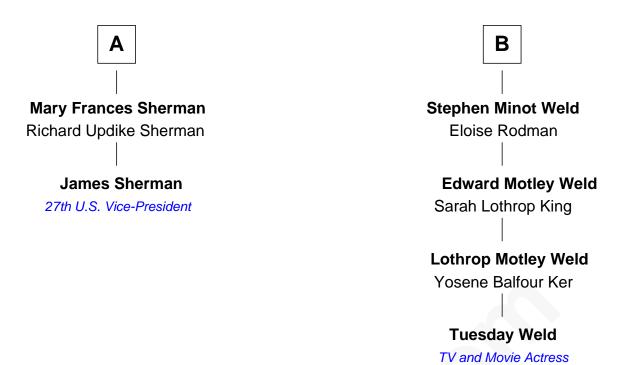

## FamousKin.com Relationship Chart of

**James Sherman** 

27th U.S. Vice-President

8th cousin 2 times removed of

TV and Movie Actress

## **Samuel Hinckley** Sarah Soole **Susanna Hinckley Thomas Hinckley** Rev. John Smith Mary Richards **Benjamin Smith Melatiah Hinckley** Jedidah Mayhew Josiah Crocker **Mary Crocker Dorcas Smith** William Crocker Benjamin Hawes **Mary Crocker Jedidah Hawes** Jabez Sherman Jabez Hatch **Prince Sherman Mary Hatch** Sarah Sherman Eleazer Weld Jahaziel Sherman William Gordon Weld Hannah Minot Nancy Winslow **Richard Winslow Sherman Stephen Minot Weld** Frances Lucretia Williams Sarah Bartlett Balch В