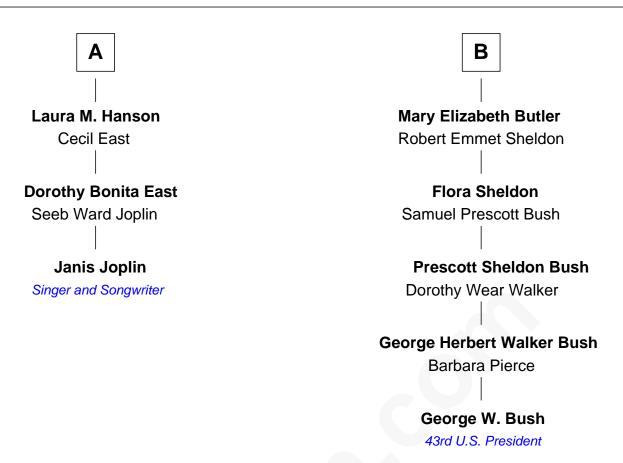

## FamousKin.com Relationship Chart of

**Janis Joplin** 

Singer and Songwriter

9th cousin 2 times removed of

George W. Bush 43rd U.S. President