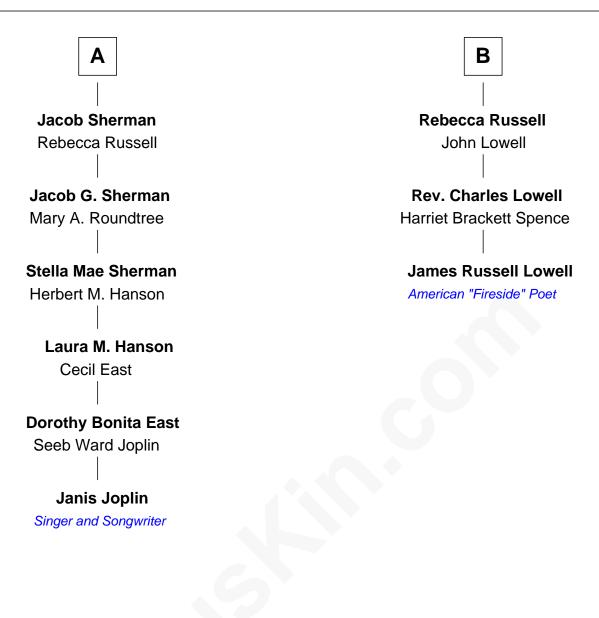

## FamousKin.com Relationship Chart of

Janis Joplin Singer and Songwriter

9th cousin 3 times removed of

## James Russell Lowell

American "Fireside" Poet

## **Henry Sherman** Agnes - - - - -**Henry Sherman Edmund Sherman** Susan Lawrence Anne Pellett Samuel Sherman Anne Sherman Philippa Ward John Angier **Philip Sherman** Mary Angier Nathaniel Sparhawk Sarah Odding **Nathaniel Sparhawk Edmund Sherman Dorcas Hicks** Patience Newman **David Sherman** Sybil Sparhawk Dr. Jonathan Avery Abigail Hathaway Jacob Sherman Sybil Avery **Thomas Graves Margaret Faunce David Sherman Katharine Graves** Lydia Staples James Russell