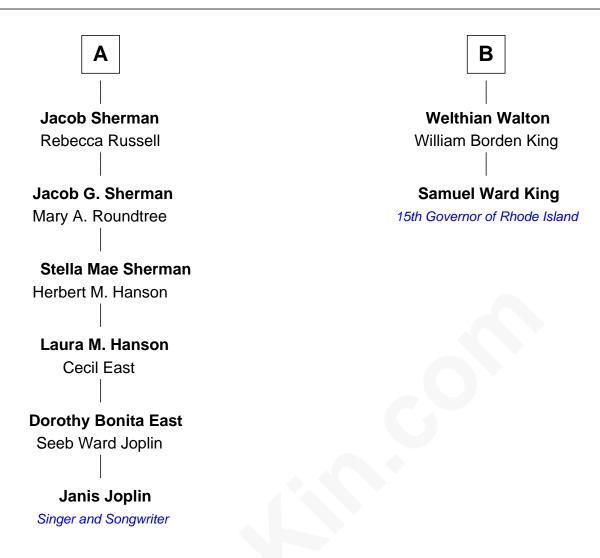

## FamousKin.com Relationship Chart of

**Janis Joplin** 

Singer and Songwriter

8th cousin 4 times removed of

15th Governor of Rhode Island

| Henry Sherman Agnes |                 |
|---------------------|-----------------|
|                     |                 |
|                     |                 |
| Henry Sherman       | Edmund Shermar  |
| Susan Lawrence      | Anne Pellett    |
|                     |                 |
| Samuel Sherman      | Edmund Shermar  |
| Philippa Ward       | Grace Makin     |
|                     |                 |
| Philip Sherman      | Hester Sherman  |
| Sarah Odding        | Andrew Ward     |
|                     |                 |
| Edmund Sherman      | Samuel Ward     |
| Dorcas Hicks        | Ogden           |
|                     |                 |
| David Sherman       | Edmund Ward     |
| Abigail Hathaway    |                 |
|                     |                 |
| Jacob Sherman       | Miriam Ward     |
| Margaret Faunce     | Dr. John Walton |
|                     |                 |
| David Sherman       | John Walton     |
| Lydia Staples       | Mercy Green     |
|                     |                 |
|                     | ·               |
| <b>A</b>            | <b>B</b>        |