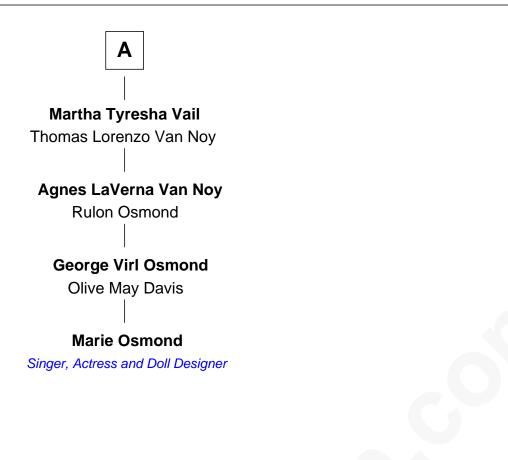

## FamousKin.com Relationship Chart of

Marie Osmond Singer, Actress and Doll Designer

6th cousin 4 times removed of

Samuel Cony 31st Governor of Maine

John Johnson Mary Heath Isaac Johnson **Humphrey Johnson** Elizabeth Porter Ellen Cheney Isaac Johnson Isaac Johnson Mary Harris Abigail Leavitt **David Johnson** Joseph Johnson **Elizabeth Partridge** Rebecca Washburn **Mary Johnson David Johnson** William Manning Susanna Willis Lucy Manning Susanna Johnson Dr. Gamaliel Vail Samuel Coney **Gamaliel Vail** Samuel Cony Martha Batholomew Susan Bowdoin Coney Isaac Hawk Vail Samuel Cony Tyresha Ann Beeler 31st Governor of Maine