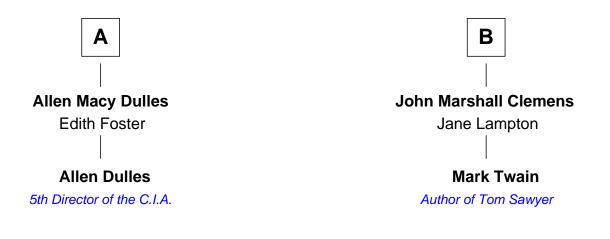

## FamousKin.com Relationship Chart of

Allen Dulles 5th Director of the C.I.A.

8th cousin of

## Mark Twain

Author of Tom Sawyer

| Elizabeth Stoughton             |                                |
|---------------------------------|--------------------------------|
| with husband                    | with husband                   |
| John Scudder                    | Robert Chamberlain             |
|                                 |                                |
| Elizabeth Scudder               | Joanna Chamberlain             |
| Samuel Lothrop                  | Richard Betts                  |
| Samuel Lathrop                  | Thomas Betts                   |
| Hannah Adgate                   | Mercy Whitehead                |
| Nathaniel Lathrop<br>Ann Backus | Deborah Betts<br>Gershom Moore |
|                                 |                                |
| Azariah Lathrop                 | Gershom Moore                  |
| Abigail Huntington              | Mercy Furman                   |
| Charles Lathrop                 | Gershom Moore                  |
| Joanna Leffingwell              |                                |
| Harriet Wadsworth Lathrop       | Elizabeth Moore                |
| Rev. Miron Winslow              | Jeremiah Clemens               |
| Harriet Lathrop Winslow         | Samuel B. Clemens              |
| Rev. John Welsh Dulles          | Pamela Goggin                  |
|                                 |                                |
| Α                               | В                              |