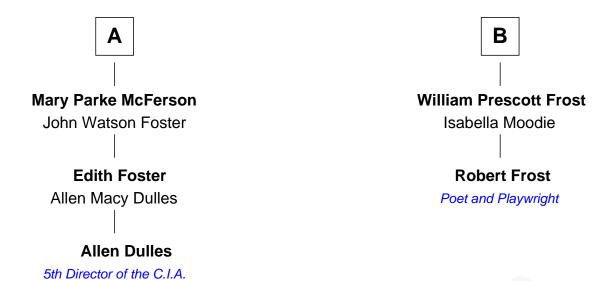

## **Allen Dulles**

5th Director of the C.I.A.

8th cousin 1 time removed of

Poet and Playwright

## **Thomas Emerson** Elizabeth Brewster **Rev. Joseph Emerson Rev. John Emerson** Elizabeth Woodmansey Ruth Symonds **Mary Emerson** James Emerson Sarah - - - - -Samuel Phillips **Mary Phillips Elizabeth Emerson** George Abbott Joseph Taft Sarah Taft Sarah Abbott **Daniel Read** Rev. Nathan Holt **Daniel Read** Sarah Holt William Frost Mary Brown Ezra Read **Samuel Abbott Frost** Nancy Clark Mary Blunt Eliza Jane Read William Prescott Frost Judith Colcord Rev. Alexander McFerson В