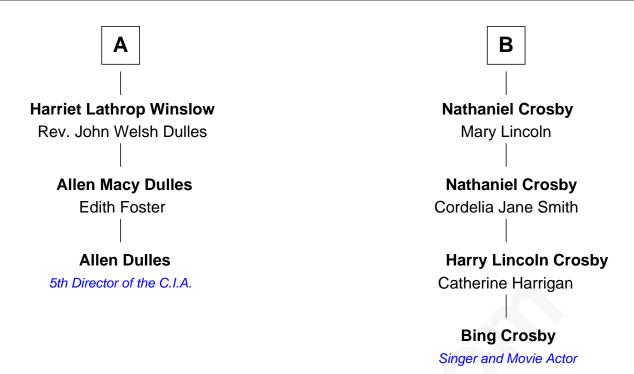

## FamousKin.com Relationship Chart of

## **Allen Dulles**

5th Director of the C.I.A.

9th cousin 1 time removed of

Singer and Movie Actor

## William Brewster Mary - - - - -Jonathan Brewster **Patience Brewster** Lucretia Oldham Gov. Thomas Prence **Mary Brewster Mercy Prence** John Turner John Freeman **Grace Turner** John Freeman Richard Christophers Sarah Merrick Joanna Christophers **Mercy Freeman** Benajah Leffingwell Chillingsworth Foster Col. Christopher Leffingwell **Chillingsworth Foster** Elizabeth Coit Mercy Winslow Joanna Leffingwell **Chillingsworth Foster** Sarah Freeman Charles Lathrop **Harriet Wadsworth Lathrop Ruby Foster** Rev. Miron Winslow Nathaniel Crosby В