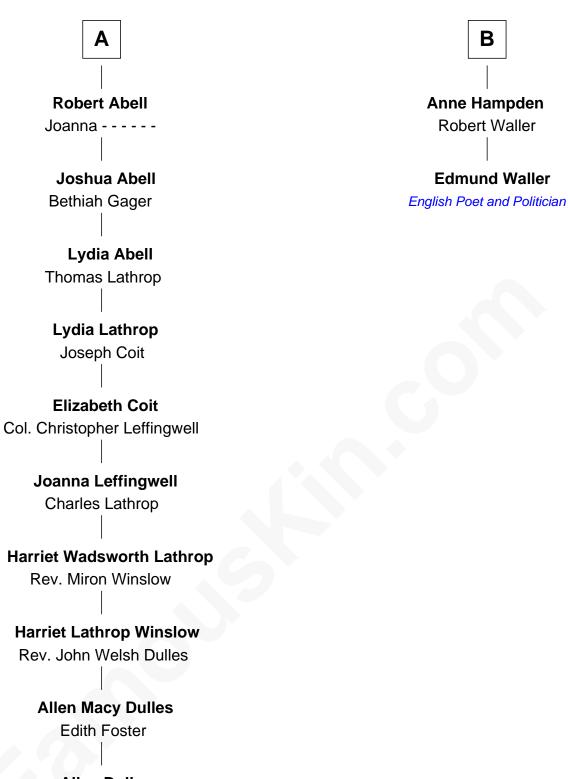

## FamousKin.com Relationship Chart of

Allen Dulles 5th Director of the C.I.A.

8th cousin 8 times removed of

## Edmund Waller

English Poet and Politician

Sir Walter Blount Sancha de Ayala

Constance Blount Sir John Sutton

Sir John Sutton Elizabeth Berkeley

Jane Sutton Thomas Mainwaring

Cecily Mainwaring John Cotton

Sir George Cotton Mary Onley

Richard Cotton Mary Mainwaring

Frances Cotton George Abell Sir Thomas Blount Margaret de Gresley

Sanchia Blount Edward Langford

Alice Langford John Stradling

Anne Stradling Sir John Danvers

Anne Danvers Thomas Lovett

Elizabeth Lovett Anthony Cave

Anne Cave Griffith Hampden

Β

Allen Dulles 5th Director of the C.I.A.