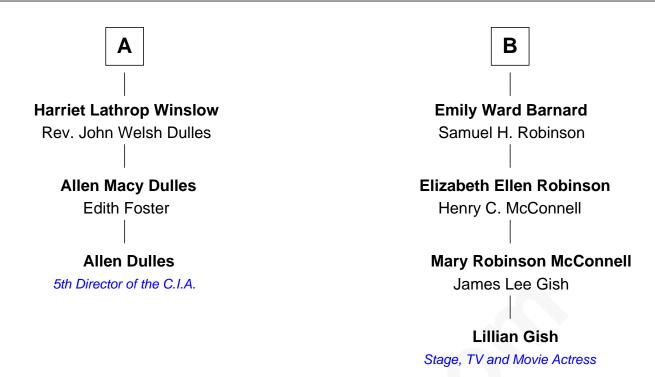

## FamousKin.com Relationship Chart of

**Allen Dulles** 

5th Director of the C.I.A.

9th cousin 1 time removed of

Stage, TV and Movie Actress

## **Rev. Thomas Stoughton** Katherine - - - - -**Elizabeth Stoughton Judith Stoughton** John Scudder - - - - - Smead Elizabeth Scudder William Smead Elizabeth Lawrence Samuel Lothrop **Ebenezer Smead** Samuel Lathrop Esther Catlin Hannah Adgate **Nathaniel Lathrop Esther Smead** Ann Backus **Daniel Arms Azariah Lathrop Martha Arms** Abigail Huntington Othniel Taylor **Charles Lathrop Othniel Taylor Dorothy Wilder** Joanna Leffingwell **Harriet Wadsworth Lathrop** Clorinda Taylor Rev. Miron Winslow Lemuel Barnard В