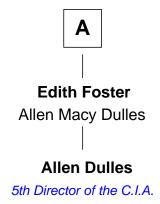

Abraham Emerson              |
| Mary Brown              | Mary Benley Eaton            |
|                         |                              |
| Ezra Read               | Charles Stillman Emerson     |
| Nancy Clark             | Hannah Maria Emmons          |
|                         |                              |
| Eliza Jane Read         | Charles Stillman Emerson     |
| Rev. Alexander McFerson | Belle Winslow                |
|                         |                              |
| Mary Parke McFerson     | Pauline Renza Emerson        |
| John Watson Foster      | Alan Bartlett Shepard        |
|                         |                              |
| <b>A</b>                | Alan Shepard                 |
| A                       | Mercury and Apollo Astronaut |