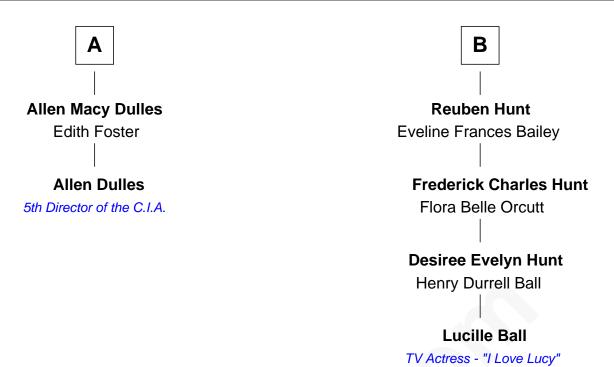

## FamousKin.com Relationship Chart of

**Allen Dulles** 

5th Director of the C.I.A.

8th cousin 2 times removed of

TV Actress - "I Love Lucy"

| Anthony Eames             |                     |
|---------------------------|---------------------|
| Margery -                 |                     |
|                           |                     |
|                           |                     |
| Mark Eames                | Millicent Eames     |
| Elizabeth                 | William Sprague     |
|                           |                     |
| Damaris Eames             | William Sprague     |
| Kenelm Winslow            | Deborah Lane        |
|                           |                     |
| John Winslow              | David Sprague       |
| Bethiah Andrews           | Sarah Jordan        |
|                           |                     |
| Nathaniel Winslow         | David Sprague       |
| Hannah Fitch              | Experience Crandall |
|                           |                     |
| Nathaniel Winslow         | David Sprague       |
| Joanna Kellogg            | Amey Sweet          |
|                           |                     |
| Rev. Miron Winslow        | Bridget Sprague     |
| Harriet Wadsworth Lathrop | Stephen S Hunt      |
|                           |                     |
| Harriet Lathrop Winslow   | Elvin Hunt          |
| Rev. John Welsh Dulles    | Sylvia Lee          |
|                           |                     |
| Δ.                        | В                   |
| <b>A</b>                  | <b>B</b>            |