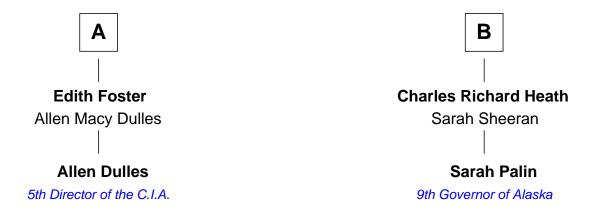

## **Allen Dulles**

5th Director of the C.I.A.

8th cousin of

9th Governor of Alaska

| Rev. Joseph Emerson     |                       |
|-------------------------|-----------------------|
| with wife               | with wife             |
| Elizabeth Woodmansey    | Elizabeth Bulkeley    |
|                         |                       |
| James Emerson           | Lucy Ann Emerson      |
| Sarah                   | Thomas Damon          |
| Salaii                  | Thomas Damon          |
| Elizabeth Emerson       | Dr. Edward Damon      |
| Joseph Taft             | Elizabeth Smith       |
|                         |                       |
| Sarah Taft              | Stephen Damon         |
| Daniel Read             | Rhoda Thayer          |
|                         |                       |
| Daniel Read             | Rhoda Damon           |
| Mary Brown              | Justus Ruddock        |
|                         |                       |
| Ezra Read               | Thomas S. Ruddock     |
| Nancy Clark             | Maria Nancy Newell    |
|                         |                       |
| Eliza Jane Read         | May Belle Ruddock     |
| Rev. Alexander McFerson | Henry Charles Brandt  |
|                         |                       |
| Mary Parke McFerson     | Nellie Marie Brandt   |
| John Watson Foster      | Charles Francis Heath |
|                         |                       |
| Δ                       | B                     |
| <b>A</b>                | <b>B</b>              |