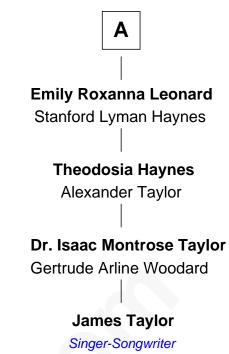

## 6th cousin 4 times removed of

James Taylor Singer-Songwriter

- - --

- -

| Kenelm Winslow             |                        |
|----------------------------|------------------------|
| with wife                  | with wife              |
| Damaris Eames              | Mercy Worden           |
|                            |                        |
| John Winslow               | Kenelm Winslow         |
| Bethiah Andrews            | Bethia Hall            |
|                            |                        |
| Nathaniel Winslow          | Bethia Winslow         |
| Hannah Fitch               | John Wing              |
|                            |                        |
| Nathaniel Winslow          | Mercy Wing             |
| Joanna Kellogg             | Samuel Wing            |
|                            |                        |
| Rev. Miron Winslow         | Edward Wing            |
| Harriet Wadsworth Lathrop  | Elizabeth Miller       |
|                            |                        |
| Harriet Lathrop Winslow    | Elisha Wing            |
| Rev. John Welsh Dulles     | Desire Hall            |
|                            |                        |
| Allen Macy Dulles          | Harriet Wing           |
| Edith Foster               | Elijah Lester Leonard  |
|                            |                        |
| Allen Dulles               | Granville Hall Leonard |
| 5th Director of the C.I.A. | Eliza Ann Buffum       |
|                            |                        |
|                            |                        |
|                            | A                      |
|                            |                        |