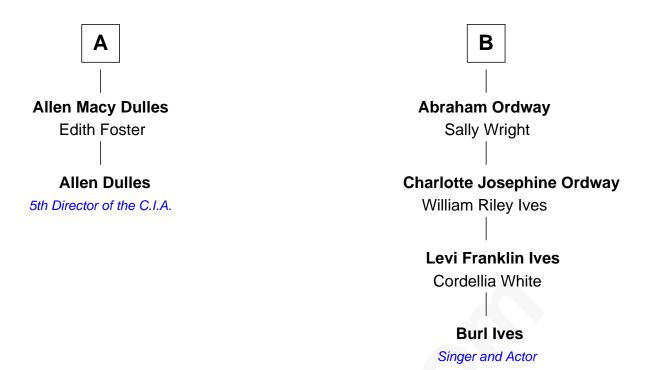

## FamousKin.com Relationship Chart of

## **Allen Dulles**

5th Director of the C.I.A.

8th cousin 2 times removed of

Singer and Actor

## **Edward Winslow** Magdalen Oliver **Kenelm Winslow John Winslow** Mary Chilton Ellen Newton **Kenelm Winslow Susanna Winslow Damaris Eames** Robert Latham **John Winslow Hannah Latham Bethiah Andrews** Joseph Washburn **Nathaniel Winslow** Rebecca Washburn Hannah Fitch **David Johnson David Johnson Nathaniel Winslow** Susanna Willis Joanna Kellogg **Rev. Miron Winslow** Willis Johnson Jemima Smith Harriet Wadsworth Lathrop **Harriet Lathrop Winslow Susannah Johnson** Rev. John Welsh Dulles **Aaron Ordway** В