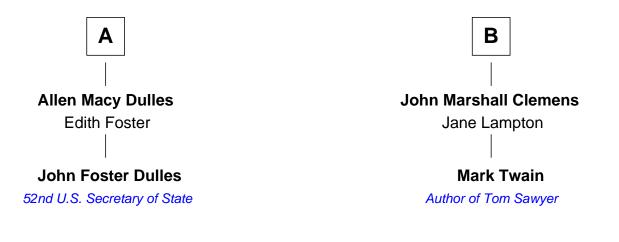

## Mark Twain

Author of Tom Sawyer

| Elizabeth Stoughton       |                    |
|---------------------------|--------------------|
| with husband              | with husband       |
| John Scudder              | Robert Chamberlain |
|                           |                    |
| Elizabeth Scudder         | Joanna Chamberlain |
| Samuel Lothrop            | Richard Betts      |
| Samuel Lathrop            | Thomas Betts       |
| Hannah Adgate             | Mercy Whitehead    |
| Nathaniel Lathrop         | Deborah Betts      |
| Ann Backus                | Gershom Moore      |
| Azariah Lathrop           | Gershom Moore      |
| Abigail Huntington        | Mercy Furman       |
| Charles Lathrop           | Gershom Moore      |
| Joanna Leffingwell        |                    |
| Harriet Wadsworth Lathrop | Elizabeth Moore    |
| Rev. Miron Winslow        | Jeremiah Clemens   |
| Harriet Lathrop Winslow   | Samuel B. Clemens  |
| Rev. John Welsh Dulles    | Pamela Goggin      |
|                           |                    |
| Α                         | В                  |