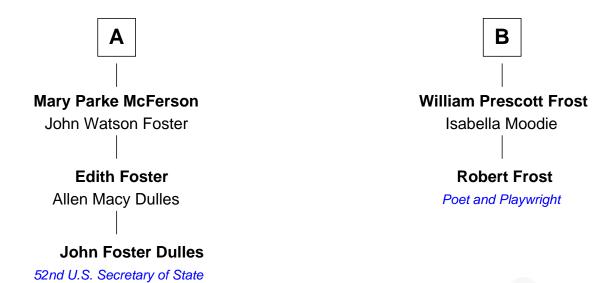

## FamousKin.com Relationship Chart of

**John Foster Dulles** 

52nd U.S. Secretary of State

8th cousin 1 time removed of

Poet and Playwright