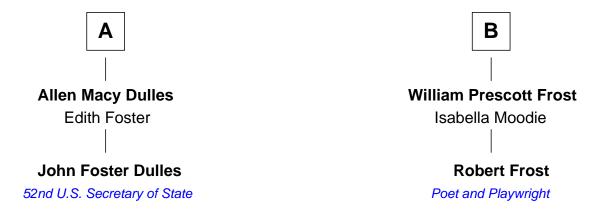

## FamousKin.com Relationship Chart of

**John Foster Dulles** 

52nd U.S. Secretary of State

8th cousin of

Robert Frost
Poet and Playwright