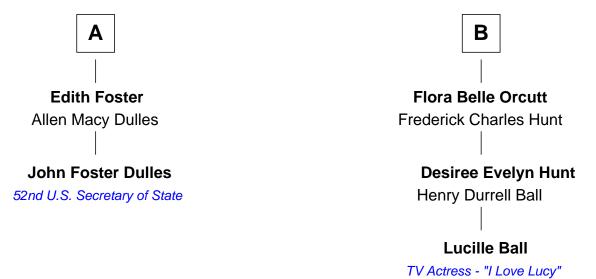

## FamousKin.com Relationship Chart of

**John Foster Dulles** 

52nd U.S. Secretary of State

8th cousin 1 time removed of

TV Actress - "I Love Lucy"

## William Holbrook Elizabeth Pitts **Hopestill Holbrook Mehitable Holbrook** Samuel Read Jonathan Sprague Samuel Read Jonathan Sprague Bethiah Mann Abigail White **Daniel Read** Hezekiah Sprague Sarah Taft Sarah Smith **Joseph Sprague Daniel Read** Mary Brown Phillis Jillson **Benjamin Sprague** Ezra Read Nancy Clark Sarah Buckingham Eliza Jane Read James B. Sprague Rev. Alexander McFerson Angeline S. Greene **Mary Parke McFerson Helen Sabina Sprague** John Watson Foster William C Orcutt В