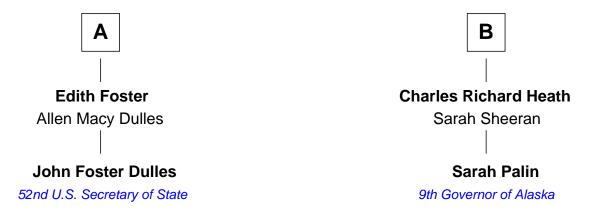

## FamousKin.com Relationship Chart of

**John Foster Dulles** 

52nd U.S. Secretary of State

8th cousin of

9th Governor of Alaska

| Rev. Joseph Emerson     |                       |
|-------------------------|-----------------------|
| with wife               | with wife             |
| Elizabeth Woodmansey    | Elizabeth Bulkeley    |
|                         |                       |
| James Emerson           | Lucy Ann Emerson      |
| Sarah                   | Thomas Damon          |
|                         |                       |
| Elizabeth Emerson       | Dr. Edward Damon      |
| Joseph Taft             | Elizabeth Smith       |
| Sarah Taft              | Stephen Damon         |
| Daniel Read             | Rhoda Thayer          |
| Daniel Read             | Rhoda Damon           |
| Mary Brown              | Justus Ruddock        |
| Ezra Read               | Thomas S. Ruddock     |
| Nancy Clark             | Maria Nancy Newell    |
| Eliza Jane Read         | May Belle Ruddock     |
| Rev. Alexander McFerson | Henry Charles Brandt  |
|                         |                       |
| Mary Parke McFerson     | Nellie Marie Brandt   |
| John Watson Foster      | Charles Francis Heath |
|                         |                       |
| Α                       | В                     |