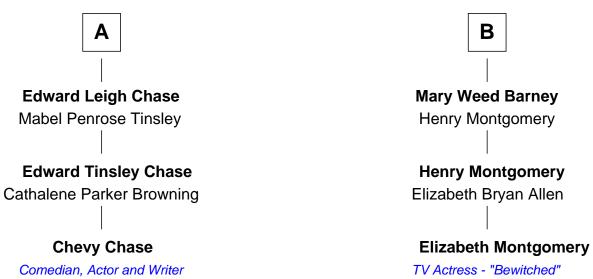

## FamousKin.com Relationship Chart of

**Chevy Chase** Comedian, Actor and Writer

9th cousin of

## John Luther Elizabeth - - - - -**Hezekiah Luther Rev. Samuel Luther** Sara Butterworth Mary Abell Samuel Luther Elizabeth Luther John Kinnicut Sarah - - - - - -John Kinnicut **Consider Luther** Hannah Gorham Margaret Jewett Elizabeth Kinnicut Sarah Luther Paul Chase John Barney **Dr. Jarvis Brown Chase Benjamin Barney** Rhoda Corey Campbell Elizabeth Ackley **Dr. Henry Seymour Chase Nathan Barney** Sarah Denison Haskell Hannah Carey **Charles Denison Chase** Nathan Barney Grace Metcalfe Mary A. Deverell