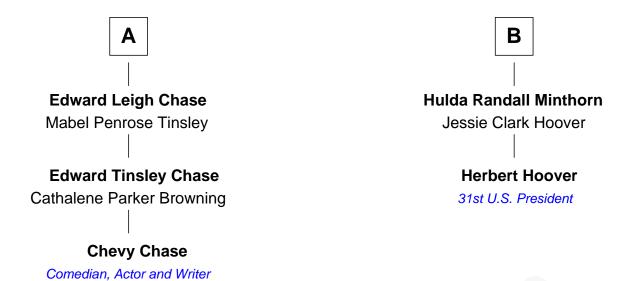

## FamousKin.com Relationship Chart of

**Chevy Chase** 

Comedian, Actor and Writer

8th cousin 1 time removed of

Herbert Hoover 31st U.S. President

## **Joseph Jewett** Ruth Wood Joseph Jewett **Priscilla Jewett** Mary Hibbert Hilkiah Boynton **Josiah Jewett** Joanna Boynton Mercy - - - - -John Grout **Mercy Jewett John Grout** Phebe Spofford William Baker **Bayze Baker Phebe Grout** Joanna Minor Jacob Winn **David Jewett Baker Endymia Winn Thomas Sherwood** Sarah Tennery Fairchild Sarah Tennery Baker **Lucinda Sherwood** Col. Lyne Shackelford Metcalfe John Minthorn **Grace Metcalfe Theodore Minthorn** Charles Denison Chase Mary Wasley В