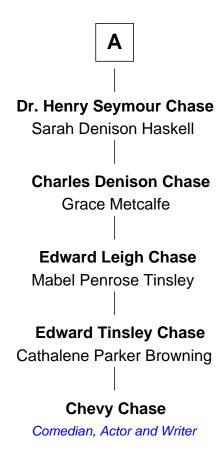

## FamousKin.com Relationship Chart of

**Chevy Chase** 

Comedian, Actor and Writer

7th cousin 4 times removed of

Co-Founder of Marshall Fields

| Henry Howland  Margaret |                                 |
|-------------------------|---------------------------------|
|                         |                                 |
|                         |                                 |
| John Howland            | Henry Howland                   |
| Elizabeth Tilley        | Mary                            |
|                         |                                 |
| Desire Howland          | Zoeth Howland                   |
| John Gorham             | Abigail                         |
|                         |                                 |
| Jabez Gorham            | Benjamin Howland                |
| Hannah Sturgis          | Judith Sampson                  |
|                         |                                 |
| Jabez Gorham            | Abigail Howland                 |
| Leah Littlefield        | Jonathan Ricketson              |
|                         |                                 |
| Hannah Gorham           | John Ricketson                  |
| John Kinnicut           | Phebe Russell                   |
|                         |                                 |
| Elizabeth Kinnicut      | Deborah Ricketson               |
| Paul Chase              | Samuel Potter                   |
|                         |                                 |
| Dr. Jarvis Brown Chase  | Rebecca Potter                  |
| Rhoda Corey Campbell    | Benjamin Palmer                 |
|                         | ,                               |
|                         | Potter Palmer                   |
| <b>A</b>                | Co-Founder of Marshall Fields   |
|                         | CC. Carraci Ci Marchall I loldo |