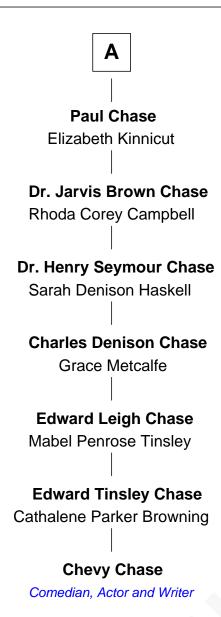

## FamousKin.com Relationship Chart of

**Chevy Chase** 

Comedian, Actor and Writer

7th cousin 6 times removed of

John Quincy Adams 6th U.S. President