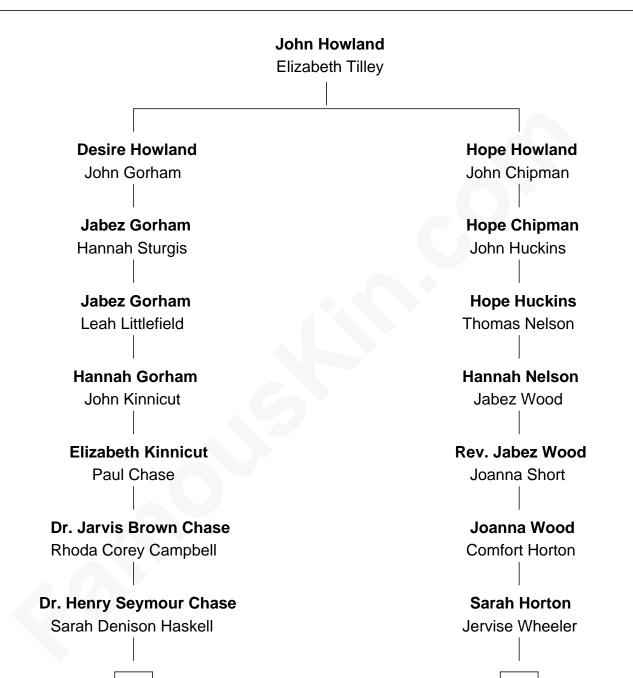

# FamousKin.com Relationship Chart of

**Chevy Chase** Comedian, Actor and Writer

### 10th cousin 3 times removed of

Jeb Bush 43rd Governor of Florida

В

Charles Denison Chase Grace Metcalfe

Α

Edward Leigh Chase Mabel Penrose Tinsley

Edward Tinsley Chase Cathalene Parker Browning

**Chevy Chase** 

# В

Betsey S. Wheeler Levi Pierce

Elizabeth Slade Pierce Cortland Philip Livingston Butler

> Mary Elizabeth Butler Robert Emmet Sheldon

## Flora Sheldon

Samuel Prescott Bush

Prescott Sheldon Bush Dorothy Wear Walker

George Herbert Walker Bush

Barbara Pierce

#### Jeb Bush

43rd Governor of Florida

Chevy Chase photo by Alan Light (CC BY 2.0)