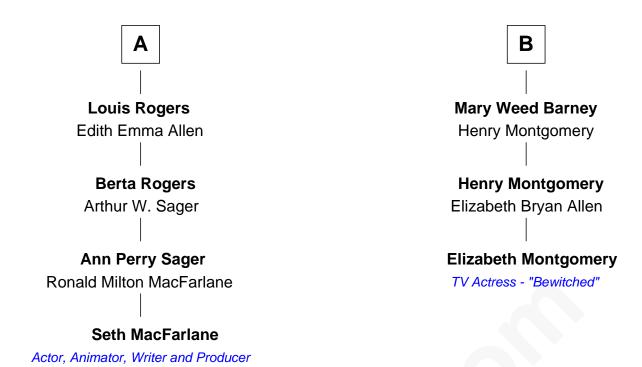

## FamousKin.com Relationship Chart of

**Seth MacFarlane** 

Actor, Animator, Writer and Producer

9th cousin 1 time removed of

TV Actress - "Bewitched"

## **Nicholas Danforth** Elizabeth Barber **Anne Danforth** Rev. Samuel Danforth Matthew Bridge Mary Wilson Rev. Samuel Danforth Elizabeth Bridge Benjamin Garfield Hannah Allen **Mary Danforth Mehitabel Garfield** John Jones Jacob Barney John Barney **John Jones** Tabitha Battelle Sarah Luther **Benjamin Barney Mary Jones** Elijah Perry Elizabeth Ackley Elijah Perry **Nathan Barney** Mehitable Battelle Hannah Carey **Ellen Eudora Perry Nathan Barney Homer Rogers** Mary A. Deverell В