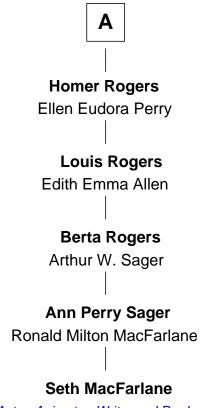

## FamousKin.com Relationship Chart of

**Seth MacFarlane**Actor, Animator, Writer and Producer

6th cousin 5 times removed of

Commodore Matthew C. Perry Led Black Ships Expedition to Japan

## **Jonathan Brewster** Lucretia Oldham **Mary Brewster Elizabeth Brewster** John Turner **Christopher Christophers John Christophers** Joseph Turner Bathsheba Hobart Elizabeth Mulford **Margaret Turner Elizabeth Christophers** Joseph Stockbridge Joshua Raymond **Margaret Stockbridge Elizabeth Raymond** Samuel Barstow Oliver Hazard **Daniel Barstow Mercy Hazard** Elizabeth Tilden Freeman Perry **Betty Barstow Christopher Raymond Perry** Sarah Wallace Alexander Walter Rogers **Walter Rogers Commodore Matthew C. Perry Emily Mariah Hayden** Led Black Ships Expedition to Japan