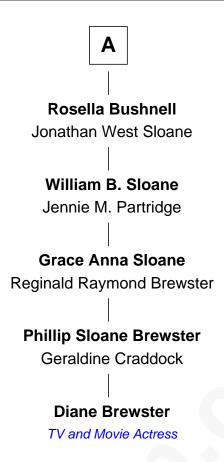

## **Diane Brewster**

TV and Movie Actress

| Thomas Rogers            |
|--------------------------|
| Alice Cosford            |
|                          |
| lecoph Degree            |
| Joseph Rogers            |
| Hannah                   |
|                          |
| Elizabeth Rogers         |
| Jonathan Higgins         |
|                          |
|                          |
| Joseph Higgins           |
| Ruth                     |
|                          |
| Pariah Higgins           |
| Beriah Higgins           |
| Desire Cooke             |
|                          |
| Thankful Higgins         |
| William Bushnell         |
| Villiani Basinen         |
|                          |
| Alexander Bushnell       |
| Chloe Waite              |
|                          |
| a a   a                  |
| Sterling Graves Bushnell |
| Hulda Holcomb            |
|                          |
| '                        |
| <b>A</b>                 |