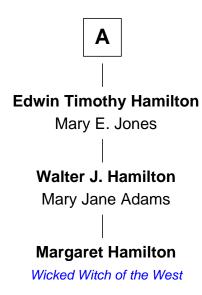

## **Margaret Hamilton**

Wicked Witch of the West in The Wizard of OZ

8th Great-granddaughter of