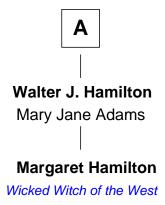

## FamousKin.com Relationship Chart of

**Margaret Hamilton** 

Wicked Witch of the West in The Wizard of OZ

5th cousin 3 times removed of

2nd Governor of Michigan

## **Thomas Leffingwell** Mary White **Mary Leffingwell Thomas Leffingwell** Joseph Bushnell Mary Bushnell **Mary Bushnell Elizabeth Leffingwell** Elijah Brainerd John Tracy Elijah Brainerd **Elizabeth Tracy** Phebe - - - - -Samuel Backus Elisha Brainerd Elijah Backus Martha Hubbard Lucy Griswold **Amos Brainerd Lucy Backus Dudley Woodbridge** Rachel Brainerd Salinda Brainerd William Woodbridge Justus Hamilton 2nd Governor of Michigan **Edwin Timothy Hamilton** Mary E. Jones