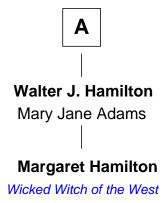

## **Margaret Hamilton**

Wicked Witch of the West in The Wizard of OZ

5th Director of the C.I.A.

| Mary                   | Marvin                     |
|------------------------|----------------------------|
| with husband           | with husband               |
| Richard Bushnell       | Thomas Adgate              |
|                        |                            |
| Joseph Bushnell        | Sarah Adgate               |
| Mary Leffingwell       | Christopher Huntington     |
| Mary Bushnell          | Isaac Huntington           |
| Elijah Brainerd        | Rebecca Lathrop            |
| Elijah Brainerd        | Abigail Huntington         |
| Phebe                  | Azariah Lathrop            |
| Elisha Brainerd        | Charles Lathrop            |
| Martha Hubbard         | Joanna Leffingwell         |
| Amos Brainerd          | Harriet Wadsworth Lathrop  |
| Rachel Brainerd        | Rev. Miron Winslow         |
| Salinda Brainerd       | Harriet Lathrop Winslow    |
| Justus Hamilton        | Rev. John Welsh Dulles     |
| Edwin Timothy Hamilton | Allen Macy Dulles          |
| Mary E. Jones          | Edith Foster               |
| A                      | Allen Dulles               |
| <u> </u>               | 5th Director of the C.I.A. |