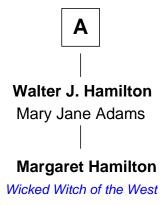

## FamousKin.com Relationship Chart of

**Margaret Hamilton** 

Wicked Witch of the West in The Wizard of OZ

52nd U.S. Secretary of State

| Mary                   | Marvin                       |
|------------------------|------------------------------|
| with husband           | with husband                 |
| Richard Bushnell       | Thomas Adgate                |
|                        |                              |
| Joseph Bushnell        | Sarah Adgate                 |
| Mary Leffingwell       | Christopher Huntington       |
| Mary Bushnell          | Isaac Huntington             |
| Elijah Brainerd        | Rebecca Lathrop              |
| Elijah Brainerd        | Abigail Huntington           |
| Phebe                  | Azariah Lathrop              |
| Elisha Brainerd        | Charles Lathrop              |
| Martha Hubbard         | Joanna Leffingwell           |
| Amos Brainerd          | Harriet Wadsworth Lathrop    |
| Rachel Brainerd        | Rev. Miron Winslow           |
| Salinda Brainerd       | Harriet Lathrop Winslow      |
| Justus Hamilton        | Rev. John Welsh Dulles       |
|                        |                              |
| Edwin Timothy Hamilton | Allen Macy Dulles            |
| Mary E. Jones          | Edith Foster                 |
|                        |                              |
| A                      | John Foster Dulles           |
|                        | 52nd U.S. Secretary of State |