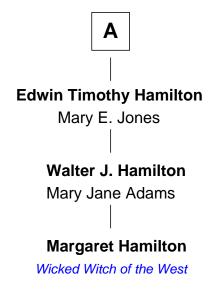

## **Margaret Hamilton**

Wicked Witch of the West in The Wizard of OZ

7th cousin 2 times removed of