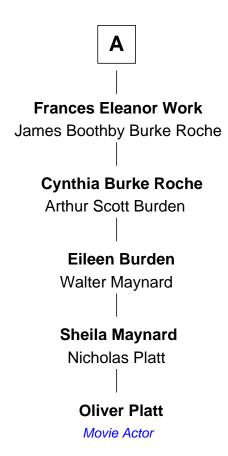

## FamousKin.com Relationship Chart of

Oliver Platt

Movie Actor

4th cousin 7 times removed of

John Quincy Adams 6th U.S. President

## William Cogswell Susanna Hawkes **Hester Cogswell Susanna Cogswell** Samuel Bishop Benjamin White **Ann White Samuel Bishop** Sarah Fobes Peter Boylston **Susannah Boylston Caleb Bishop** Keziah Hibbard John Adams **Lucy Bishop** John Adams Benajah Strong Abigail Quincy Smith Dr. Joseph Strong **John Quincy Adams** Rebecca Young 6th U.S. President **Eleanor Strong** John Wood **Ellen Wood** Franklin H. Work