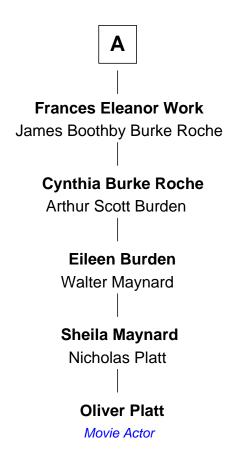

## FamousKin.com Relationship Chart of

Oliver Platt

Movie Actor

7th cousin 4 times removed of

Founder of F.W. Woolworth Company

## **Thomas Woodford** Mary Blott **Mary Woodford** Sarah Woodford Nehemiah Allen Isaac Sheldon Sarah Allen **Thomas Sheldon** Joseph Strong Mary Hinsdale **Thomas Sheldon** Joseph Strong Elizabeth Strong Mary Smith **Benajah Strong** Simeon Sheldon Lucy Bishop **Grace Phelps** Dr. Joseph Strong **Mercy Sheldon** Phineas Woolworth Rebecca Young **Eleanor Strong Jasper Woolworth** John Wood Elizabeth G. Buell **Ellen Wood** John Hubbell Woolworth Franklin H. Work Fanny McBrier Frank W. Woolworth Founder, F.W. Woolworth Company