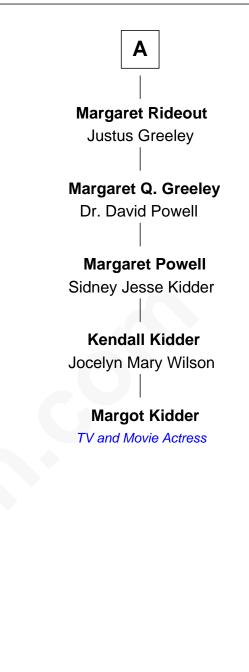

## Margot Kidder

TV and Movie Actress

| Alice Carpenter           |                      |
|---------------------------|----------------------|
| with husband              | with husband         |
| Gov. William Bradford     | Edward Southworth    |
|                           |                      |
| William Bradford          | Constant Southworth  |
| Alice Richards            | Elizabeth Collier    |
| Mercy Bradford            | Nathaniel Southworth |
| Samuel Steele             | Desire Gray          |
| Daniel Steele             | Ichabod Southworth   |
| Mary Hopkins              | Esther Hodges        |
| Lemuel Steele             | Priscilla Southworth |
| Mary Clap                 | Nathaniel Macomber   |
| Harriet Steele            | Job Macomber         |
| Jedediah Morgan           | Abigail Pitts        |
| Lewis Henry Morgan        | Southworth Macomber  |
| Pioneering Anthropologist | Hannah Williams      |
|                           | Margaret Macomber    |
|                           | Benjamin Rideout     |

Α