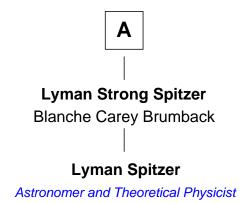

## William Bradford Alice Richards **Mercy Bradford Alice Bradford** Samuel Steele Rev. William Adams **Daniel Steele Abiel Adams** Rev. Joseph Metcalf Mary Hopkins **Lemuel Steele Delight Metcalf** Mary Clap **Thomas Warner Harriet Steele** Sarah Warner Jedediah Morgan **David Strong John Stoughton Strong Lewis Henry Morgan Tamar Whitney** Pioneering Anthropologist **Lyman Whitney Strong** Ruth Maria Dix Sarah Elizabeth Strong Adelbert Lorenzo Spitzer