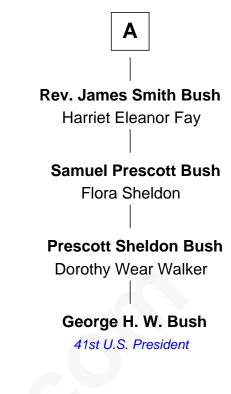

## FamousKin.com Relationship Chart of

Lewis Henry Morgan Pioneering Anthropologist

6th cousin 4 times removed of

## George H. W. Bush 41st U.S. President



---- Deming John Deming **Elizabeth Deming** Honor Treat Nathaniel Foote **Rachel Deming Rebecca Foote** Philip Smith John Morgan **Rebecca Smith** John Morgan George Stillman **Ruth Shapley** John Morgan Ann Stillman Sarah Cobb Hezekiah May **Thomas Morgan Elizabeth May** Sarah Leeds **Daniel Newcomb Jedediah Morgan** Lydia Newcomb Harriet Steele **Timothy Bush** Lewis Henry Morgan **Obadiah Newcomb Bush** Harriet B Smith Pioneering Anthropologist

Α