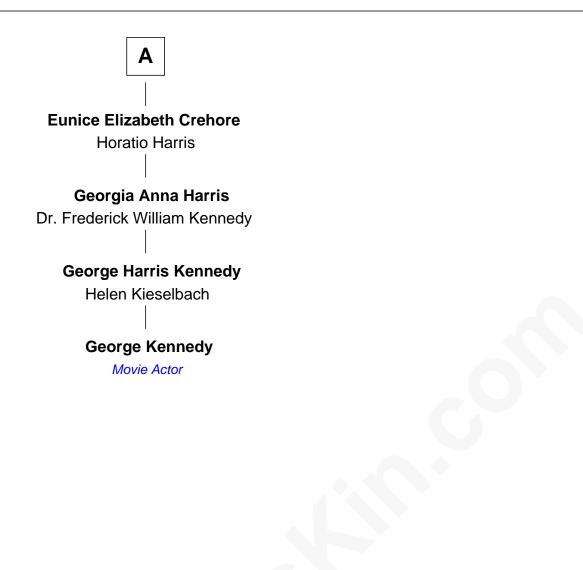

## FamousKin.com Relationship Chart of

George Kennedy

Movie Actor

7th cousin 3 times removed of