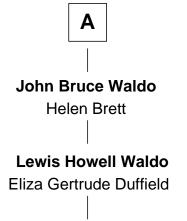

## Joseph Hull

------

**Joanna Hull** John Bursley

Joanna Bursley Shubael Dimmock

Thankful Dimmock Edward Waldo

> Shubael Waldo Abigail Allen

Jesse Waldo Bridget Thompson

Charles Waldo Elizabeth Besley

William Besley Waldo Jane Anne Bruce Elizabeth Hull John Heard

Hannah Heard John Nason

Richard Nason Mercy Ham

Nathaniel Nason Meribah Tuttle

David Nason Abigail Stoddard

Meribah Nason Benjamin Hall Bliven

Mary Lawton Bliven William Congdon Tennant

В

Margaret Gertrude Waldo Frank Edwin Remick

> Lee Remick Movie Actress

В

William Congdon Tennant Elizabeth Cutting Easton

Elizabeth Easton Tennant Frederick Almy Gifford