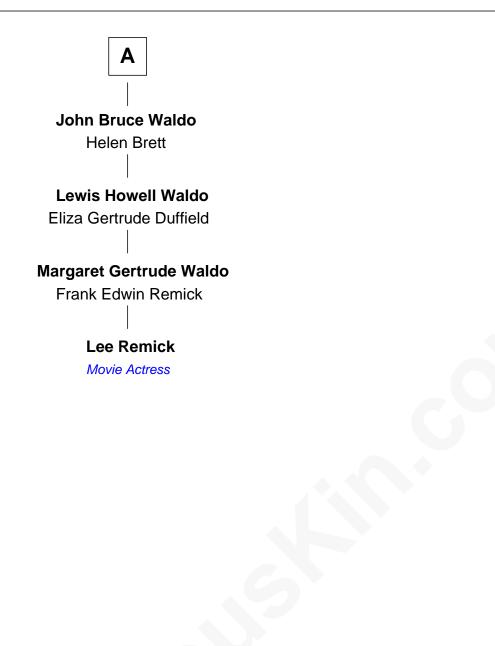

## FamousKin.com **Relationship Chart of**

Lee Remick Movie Actress

7th cousin 3 times removed of

## **Louisa May Alcott** Author of Little Women

John Thompson Alice Freeman **Mary Thompson Bridget Thompson** George Denison Joseph Wise Hannah Denison Sarah Wise Nathaniel Chesebrough Stephen Williams **Bridget Chesebrough Joseph Williams** William Thompson Abigail Davis Samuel Thompson **Joseph Williams** Thankful - - - - -Martha Howell **Bridget Thompson Abigail Williams** Jesse Waldo Samuel May Col. Joseph May **Charles Waldo** Elizabeth Besley **Dorothy Sewall** William Besley Waldo **Abigail May** Amos Bronson Alcott