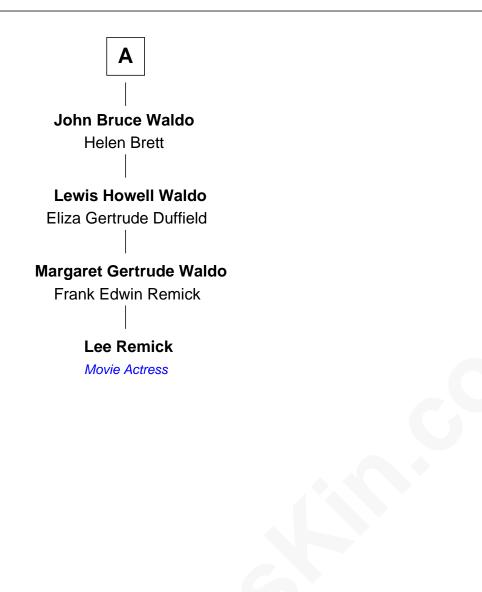

## FamousKin.com **Relationship Chart of**

Lee Remick Movie Actress

4th cousin 6 times removed of

## **John Quincy Adams**

6th U.S. President

**Henry Adams Edith Squire** Samuel Adams **Joseph Adams Rebecca Graves Abigail Baxter Rebecca Adams Joseph Adams** John Waldo Hannah Bass **Edward Waldo** John Adams Thankful Dimmock Shubael Waldo John Adams Abigail Allen Jesse Waldo Bridget Thompson **Charles Waldo** Elizabeth Besley

Susannah Boylston

Abigail Quincy Smith

John Quincy Adams 6th U.S. President

William Besley Waldo Jane Anne Bruce

Lee Remick photo by Allan Warren (CC BY-SA 3.0)