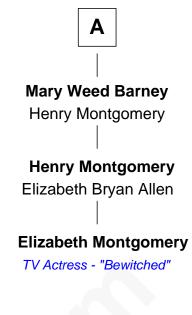

## FamousKin.com Relationship Chart of

Marjorie Post Founder of General Foods

6th cousin 3 times removed of

## **Elizabeth Montgomery**

TV Actress - "Bewitched"

## Robert Abell

Joanna - - - - - -

Joshua Abell Bethiah Gager

Elizabeth Abell John Lathrop

Azel Lathrop Elizabeth Hyde

Erastus Lathrop Sarah Bailey

Caroline Cushman Lathrop Charles Rollin Post

## Charles William Post Elle Letitia Merriweather

Marjorie Post Founder of General Foods Mary Abell Rev. Samuel Luther

> Samuel Luther Sarah - - - - - -

Consider Luther Margaret Jewett

Sarah Luther John Barney

Benjamin Barney Elizabeth Ackley

Nathan Barney Hannah Carey

Nathan Barney Mary A. Deverell

Α