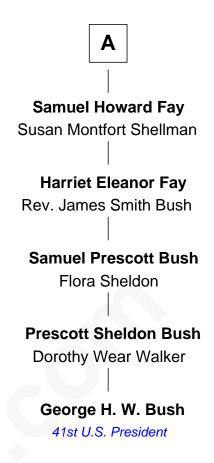

## FamousKin.com Relationship Chart of

**Marjorie Post** 

Founder of General Foods

7th cousin 4 times removed of

George H. W. Bush 41st U.S. President

John Lothrop Hannah House **Samuel Lothrop Thomas Lothrop** Elizabeth Scudder Sarah Learned **Israel Lothrup Mary Lothrop** Rebecca Bliss William French **Hannah French** John Lathrop Elizabeth Abell John Child **Azel Lathrop Hannah Child** Elizabeth Hyde John Fay **Erastus Lathrop Jonathan Fay** Sarah Bailey Joanna Phillips **Caroline Cushman Lathrop Jonathan Fay** Charles Rollin Post Lucy Prescott **Charles William Post Samuel Prescott Phillips Fay Harriet Howard** Elle Letitia Merriweather **Marjorie Post** Founder of General Foods