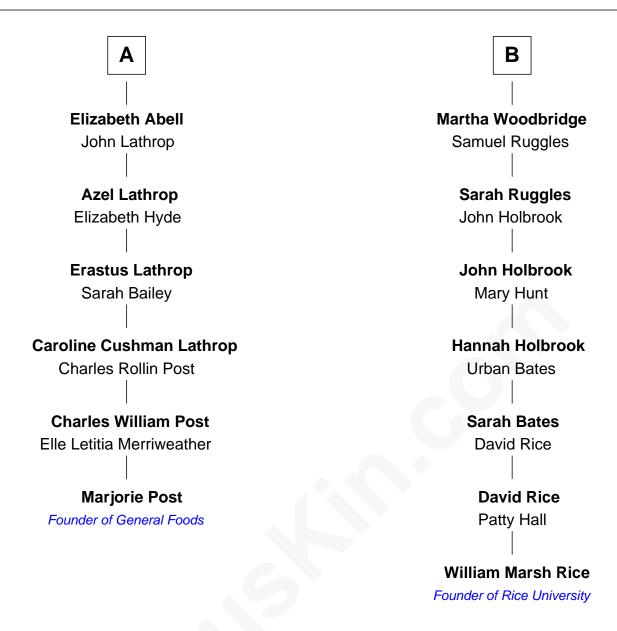

## FamousKin.com Relationship Chart of

**Marjorie Post** 

Founder of General Foods

12th cousin 1 time removed of

Founder of Rice University

## Sir John Sutton Elizabeth Berkeley **Jane Sutton Sir Edmund Sutton** Thomas Mainwaring Joyce Tiptoft **Cecily Mainwaring Sir Edward Sutton** John Cotton Cecily Willoughby **Sir George Cotton** Sir John Sutton Cecily Grey Mary Onley **Sir Henry Dudley Richard Cotton** ---- Ashton Mary Mainwaring Probable **Frances Cotton Roger Dudley** Susanna Thorne George Abell **Gov. Thomas Dudley** Robert Abell Joanna - - - - -Dorothy York Joshua Abell **Mercy Dudley** Bethiah Gager Rev. John Woodbridge В