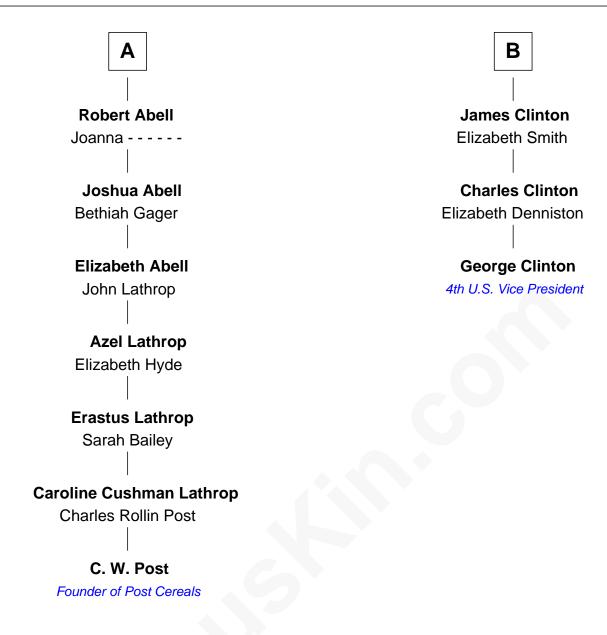

## FamousKin.com Relationship Chart of

C. W. Post

Founder of Post Cereals

9th cousin 4 times removed of

**George Clinton** 

4th U.S. Vice President