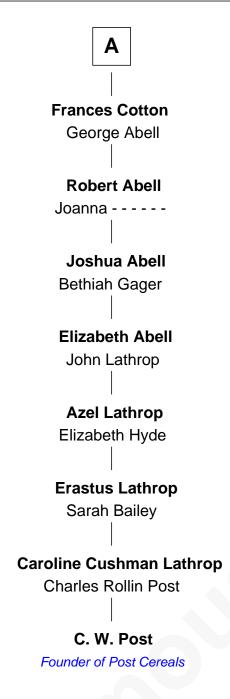

## Sir Philip le Despencer Elizabeth - - - - -Sir Philip le Despencer Alice le Despenser Sir John Sutton Elizabeth de Tibetot **Margery Despencer** Sir John Sutton **Constance Blount** Sir Roger Wentworth **Sir Philip Wentworth Sir John Sutton** Mary Clifford Elizabeth Berkeley **Sir Henry Wentworth Jane Sutton Thomas Mainwaring** Anne Say **Cecily Mainwaring Margery Wentworth** John Cotton Sir John Seymour **Sir George Cotton** Jane Seymour Mary Onley Wife of King Henry VIII **Richard Cotton** Mary Mainwaring